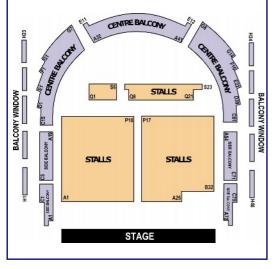

## 3. Seating Preference

All seats are numbered and reserved.

Please specify your preference below, or mark an  ${\bf X}$  on the seating plan.

I/We\* would like to book the following seats:

|                           |                 | Row | Seats |  |
|---------------------------|-----------------|-----|-------|--|
| 1 <sup>st</sup> choice    | Stalls/Balcony* |     |       |  |
| 2 <sup>nd</sup> choice    | Stalls/Balcony* |     |       |  |
| (* delete as appropriate) |                 |     |       |  |

I would prefer to be allocated the best seats in the area marked on the plan.

Every endeavour will be made to comply with your wishes. If your preferred seats are unavailable we will allocate the nearest alternatives.

#### 2. Season Ticket Application (non-patrons)

Please indicate how many seats you require and calculate the total cost.

| Seating                         | Price | Qty | Total |
|---------------------------------|-------|-----|-------|
| Centre Balcony                  | £57   |     | £     |
| Side Balcony                    | £48   |     | £     |
| Balcony Window                  | £39   |     | £     |
| Stalls                          | £39   |     | £     |
| Concessions**<br>(Side Balcony) | £33   |     | £     |
| Concessions**<br>(Stalls)       | £30   |     | £     |
| Total                           |       |     | £     |